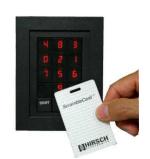

The Integrated security solution comprised:

- Hirsch Identive (ACS) Access Control System & Intrusion Detection
- All Cabling and network requirements
- Local & Virtual server and Workstations with Velocity 3.5 Software
- Photo-ID Card Services